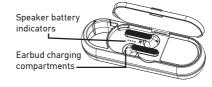

### 1. Charge the speaker and earbuds

**IMPORTANT:** The speaker and earbuds must be charged before you use them for the first time.

Open the door on the back of the speaker and place the earbuds inside their charging compartments as shown below. Then close the door

**Note:** There are indicator lights inside the speaker's charging compartment also. They flash green while the speaker is charging and turn solid green when the speaker is fully charged.

Each earbud's indicator light turns solid red when the earbud are charging. The light turns off when each earbud is charged.

#### Charging and storing your earbuds

The earbuds beep continuously when they need to be recharged.

To recharge the earbuds: Open the door on the back of the speaker and put the earbuds back in their charging compartments. They turn off automatically when you put them in their charging compartments.