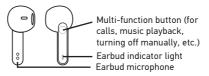

#### Using the earbuds

To turn the earbuds on/off manually: Press and hold the back of either earbud until you hear the "power on" or "power off" prompt.

To answer or end a phone call: Press the back of either earbud.

**To decline a phone call:** Press and hold the back of either earbud for 2 seconds.

**To play/pause music:** Press the back of either earbud.

**To go to the next song:** Double press the back of the right earbud.

To go to the previous song: Double press the back of the left earbud.

**To use your phone's voice assistant:** Triple press the back of either earbud.

**IMPORTANT:** Not all phones support playback control and phone answer/end control. Check your phone's user manual for more information if you're having trouble with these functions.