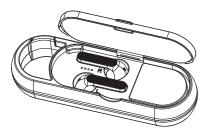

### 1. Charge the speaker and earbuds

**IMPORTANT:** The speaker and earbuds must be charged before you use them for the first time.

Open the door on the back of the speaker and place the earbuds inside their charging compartments as shown below. Then close the door