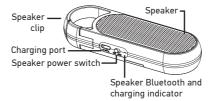

Insert the provided charging cable into the charging jack on the side of the speaker. Plug the other end of the charging cable into a USB power source (like a computer or a USB charger).

The indicator light next to the ON/OFF switch flashes red while the speaker is charging and turns solid red when the speaker is fully charged.

## 3. Pair the speaker with your phone

To turn on the speaker: Put the ON/OFF switch on the side of the speaker in the ON position. If you haven't already paired a device with the speaker, the indicator light next to the ON/OFF switch starts flashing blue—this means the speaker is ready to pair.

Enable Bluetooth on your smartphone or other device.

Choose **BT01** from the pairing options on your smartphone. (If it's not in the list, choose "Scan" from your phone's Bluetooth menu.)

The indicator light next to the ON/OFF switch turns solid blue when the speaker is connected to your phone.

**Note:** This indicator flashes blue when you play music through the speaker.