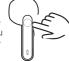

**Note:** If the earbuds do not automatically turn on when you take them out of the case, press and hold the back of each earbud as shown here to turn it on manually.

Enable Bluetooth on your smartphone or other device.