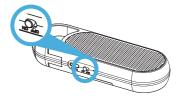

## 3. Pair the speaker with your phone

To turn on the speaker: Put the ON/OFF switch on the side of the speaker in the ON position. If you haven't already paired a device with the speaker, the indicator light next to the ON/OFF switch starts flashing blue—this means the speaker is ready to pair.

Enable Bluetooth on your smartphone or other device.

Choose **BT01** from the pairing options on your smartphone. (If it's not in the list, choose "Scan" from your phone's Bluetooth menu.)

The indicator light next to the ON/OFF switch turns solid blue when the speaker is connected to your phone.

**Note:** This indicator flashes blue when you play music through the speaker.