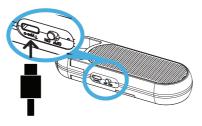

Insert the provided charging cable into the charging jack on the side of the speaker. Plug the other end of the charging cable into a USB power source (like a computer or a USB charger).

The indicator light next to the ON/OFF switch flashes red while the speaker is charging and turns solid red when the speaker is fully charged.

**Note:** There are indicator lights inside the speaker's charging compartment also. They flash green while the speaker is charging and turn solid green when the speaker is fully charged.

Each earbud's indicator light turns solid red when the earbud are charging. The light turns off when each earbud is charged.